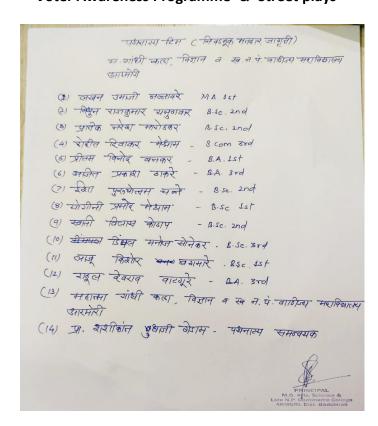

| Western Song (Solo) Indian Group<br>Song/ Western Group | Sardar Patel College Chandrapur               | F |            |
| 25 | Aniket Bonde             | Indian Group Song/ Western<br>Group                     | Sardar Patel College Chandrapur               | M |            |
| 26 | Sahil Ratnaparkhi        | Indian Group Song/ Western<br>Group                     | Sardar Patel College Chandrapur               | M |            |
| 27 | Babita Sarkar            | Indian Group Song/ Western<br>Group                     | Sardar Patel College Chandrapur               | F |            |

Ajit Kukdakar, a student of the college got the first rank in the university level Inter Collegiate Cultural Competitions (Endradhanushya Spardha)





**Voter Awareness Programme & Street plays** 





**Head of Cultural Department** 

OIC

मनोहरभाई शिक्षण प्रसारक मंडळ, आरमोरी द्वारा संचालित

महात्मा गांधी कला, विज्ञान व स्व. नसरूद्दीनभाई पंजवानी वाणिज्य महाविद्यालय आरमोरी, जि. गडचिरोली नॅक पुनर्मानांकित 'अ' दर्जा

### अहवाल

२०२३-२४

विद्यार्थी विकास विभाग

### "टयक्तिमत्तव विकास शिबिर"

दिनांक २३ फेब्रुवारी ते २९ फेब्रुवारी २०२४

### आयोजक

डॉ. लालसिंग खालसा प्राचार्य प्रा. गजानन बोरकर विद्यार्थी विकास विभाग प्रमुख संयोजक प्रा. पुंडलिक व्याहाडकर इतिहास विभाग प्रमुख

22/65/2024

#### "RIGHT PLACE FOR BRIGHT FUTURE" MANOHARBHAI SHIKSHAN PRASARAK MANDAL ARMORES



#### MAHATMA GANDHI ARTS, SCIENCE & LATE NASARUDDINBHAI PANJWANI COMMERCE COLLEGE

ARMORI Dist. Gadchiroli (M.S.) 441 208 Affiliated to Gondwana University, Gadchiroli Re-accredited by NAAC 'A' with 3.24 CGPA

**PRINCIPAL**