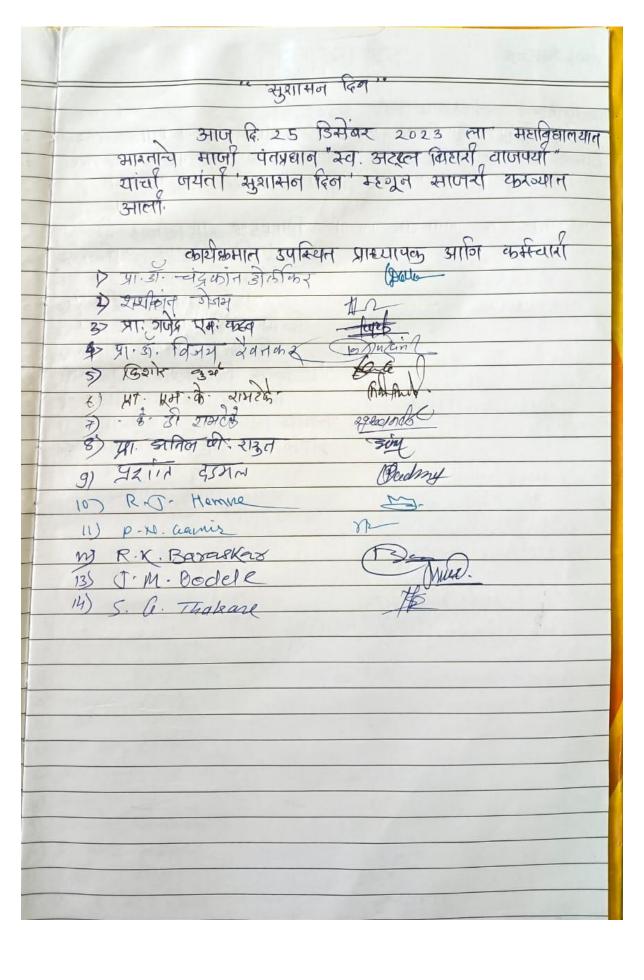

#### Index

| Sr. No. | Name of Activity                                                                                                                               | Date               |
|---------|------------------------------------------------------------------------------------------------------------------------------------------------|--------------------|
| 1       | Prerana Din                                                                                                                                    | 14/7/2023          |
| 1       | Birth anniversary of Late Wamanrao Wanmali                                                                                                     | 14/1/2023          |
| 2       | Seva Din                                                                                                                                       | 10/8/2023          |
|         | (Death anniversary Late Kishorbhau Wanmali                                                                                                     |                    |
| 3       | Teacher's Day                                                                                                                                  | 5/9/2023           |
| 4       | Talent Hunt                                                                                                                                    | 23/9/2023          |
| 5       | Mahatma Gandhi Jayanti & Lalbahaddur Shastri Jayanti                                                                                           | 2/10/2023          |
| 6       | Wachan Prerana Din . ( Birth anniversary of APJ Abdul Kalam)                                                                                   | 15/10/2023         |
| 7       | National Unity Day<br>(Birth Anniversary of Sardar Wallabbhai Patel)                                                                           | 31/10/2023         |
| 8       | Sarwa Sant Smruti Din.<br>(Death Anniversary of Rastrasant Tukadoji Maharaj)                                                                   | 02/11/2023         |
| 9       | National Education Day (Birth Anniversary of Maulana Abdul Kalam Azad )                                                                        | 11/11/2023         |
| 10      | Good Governance Day<br>(Birth Anniversary of Atalbihari Wajpeyee )                                                                             | 25 /12/2023        |
| 11      | Yuvarang                                                                                                                                       | 1 - 2 January 2024 |
| 11      | Hutatma Din (Death Anniversary of Mahatma Gandhi)                                                                                              | 30/1/2024          |
| 10      | Death Anniversary Late Wamanravji Wanmali                                                                                                      | 13/2/2024          |
| 11      | Chhatrapati Shiwaji Majaraj Jayanti                                                                                                            | 17/02/2024         |
|         | Districts level Youth Parliament Programme                                                                                                     | 6 Marh 2024        |
| 12      | Gramjayanti<br>(Rastrasant Tukadoji Maharaj Jayanti)                                                                                           | 30/04/2024         |
|         | Achievement                                                                                                                                    |                    |
|         | Ajit Kukdakar, a student of the college got the first ra                                                                                       | ank in the         |
| 1       | university level Inter Collegiate Cultural Competition                                                                                         |                    |
| 1       | (Endradhanushya Spardha)                                                                                                                       |                    |
| 2       | One student of the college secured 1 <sup>st</sup> rank in the talu competition conducted by Tehsil Office Armori on the National Voter's Day. | •                  |