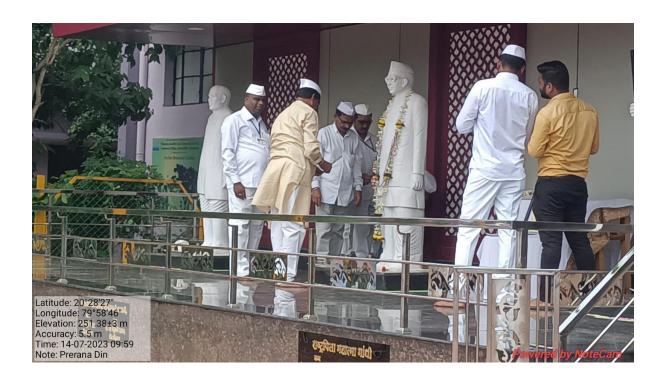

## Cultural Dept. 2023-24

Birth anniversary of Late Wamanrao Wanmali (Prerana Din)

| Name of Activity             | Birth anniversary of Late Wamanrao Wanmali (Prerana Din)                                                                                                                   |
|------------------------------|----------------------------------------------------------------------------------------------------------------------------------------------------------------------------|
| Date of Activity             | 14 July 2023                                                                                                                                                               |
| Name of coordinator          | Prof. S. B. Gedam, Dr. Vijay Raivatkar, Dr. G.M.<br>Kadhav                                                                                                                 |
| No. of students participated | 90                                                                                                                                                                         |
| No. Faculty participated     | All Faculty.                                                                                                                                                               |
| Objective of activity        | To pay homage to late wamanrao wanmali                                                                                                                                     |
| Brief Description            | The program of birth anniversary of late wamanraoji wanmali founder of manoharbhai shikshan prasarak mandal Armori was organized to pay homage to late wamanraoji wanmali. |
| Outcome of activity          | Students know contribution of Late wamanraoji wanmali . Everyone paid tribute.                                                                                             |

## प्रेरणादिनानिमित्त गुणवंतांचा गौरव

लोकमत न्यूज नेटवर्क आरमोरी: मनोहरभाई शिक्षण प्रसारक मंडळ आरमोरीद्वारा स्वर्गीय वामनराव वनमाळी यांची जयंती प्रेरणा दिन म्हणून साजरी करण्यात आली. प्रेरणा दिनाचे औचित्य साधून सकाळी ग्रामीण रुग्णालय आरमोरी येथे रुग्णांना फळवाटप व महाविद्यालयातील परिसरात वृक्षारोपण करण्यात आले. त्यानंतर महाविद्यालयाच्या प्रांगणात असलेल्या वामनराव वनमाळी यांच्या पुतळ्याला पुष्प अर्पण करून अभिवादन करण्यात आले.