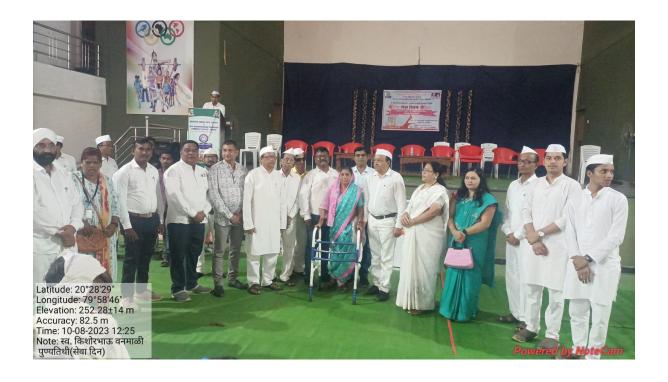

#### Index

| Sr. No. | Name of Activity                                                                                                                               | Date               |
|---------|------------------------------------------------------------------------------------------------------------------------------------------------|--------------------|
| 1       | Prerana Din                                                                                                                                    | 14/7/2023          |
| 1       | Birth anniversary of Late Wamanrao Wanmali                                                                                                     | 14/1/2023          |
| 2       | Seva Din                                                                                                                                       | 10/8/2023          |
|         | (Death anniversary Late Kishorbhau Wanmali                                                                                                     |                    |
| 3       | Teacher's Day                                                                                                                                  | 5/9/2023           |
| 4       | Talent Hunt                                                                                                                                    | 23/9/2023          |
| 5       | Mahatma Gandhi Jayanti & Lalbahaddur Shastri Jayanti                                                                                           | 2/10/2023          |
| 6       | Wachan Prerana Din . ( Birth anniversary of APJ Abdul Kalam)                                                                                   | 15/10/2023         |
| 7       | National Unity Day<br>(Birth Anniversary of Sardar Wallabbhai Patel)                                                                           | 31/10/2023         |
| 8       | Sarwa Sant Smruti Din.<br>(Death Anniversary of Rastrasant Tukadoji Maharaj)                                                                   | 02/11/2023         |
| 9       | National Education Day (Birth Anniversary of Maulana Abdul Kalam Azad )                                                                        | 11/11/2023         |
| 10      | Good Governance Day<br>(Birth Anniversary of Atalbihari Wajpeyee )                                                                             | 25 /12/2023        |
| 11      | Yuvarang                                                                                                                                       | 1 - 2 January 2024 |
| 11      | Hutatma Din (Death Anniversary of Mahatma Gandhi)                                                                                              | 30/1/2024          |
| 10      | Death Anniversary Late Wamanravji Wanmali                                                                                                      | 13/2/2024          |
| 11      | Chhatrapati Shiwaji Majaraj Jayanti                                                                                                            | 17/02/2024         |
|         | Districts level Youth Parliament Programme                                                                                                     | 6 Marh 2024        |
| 12      | Gramjayanti<br>(Rastrasant Tukadoji Maharaj Jayanti)                                                                                           | 30/04/2024         |
|         | Achievement                                                                                                                                    |                    |
|         | Ajit Kukdakar, a student of the college got the first ra                                                                                       | ank in the         |
| 1       | university level Inter Collegiate Cultural Competition                                                                                         |                    |
| 1       | (Endradhanushya Spardha)                                                                                                                       |                    |
| 2       | One student of the college secured 1 <sup>st</sup> rank in the talu competition conducted by Tehsil Office Armori on the National Voter's Day. | •                  |