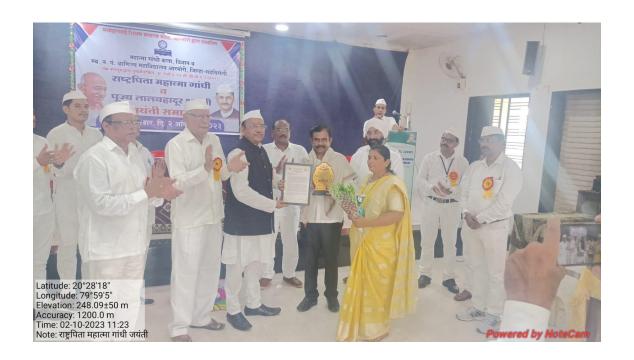

#### Index

| Sr. No. | Name of Activity                                                                                                                               | Date               |
|---------|------------------------------------------------------------------------------------------------------------------------------------------------|--------------------|
| 1       | Prerana Din                                                                                                                                    | 14/7/2023          |
| 1       | Birth anniversary of Late Wamanrao Wanmali                                                                                                     | 14/1/2023          |
| 2       | Seva Din                                                                                                                                       | 10/8/2023          |
|         | (Death anniversary Late Kishorbhau Wanmali                                                                                                     |                    |
| 3       | Teacher's Day                                                                                                                                  | 5/9/2023           |
| 4       | Talent Hunt                                                                                                                                    | 23/9/2023          |
| 5       | Mahatma Gandhi Jayanti & Lalbahaddur Shastri Jayanti                                                                                           | 2/10/2023          |
| 6       | Wachan Prerana Din . ( Birth anniversary of APJ Abdul Kalam)                                                                                   | 15/10/2023         |
| 7       | National Unity Day<br>(Birth Anniversary of Sardar Wallabbhai Patel)                                                                           | 31/10/2023         |
| 8       | Sarwa Sant Smruti Din.<br>(Death Anniversary of Rastrasant Tukadoji Maharaj)                                                                   | 02/11/2023         |
| 9       | National Education Day (Birth Anniversary of Maulana Abdul Kalam Azad )                                                                        | 11/11/2023         |
| 10      | Good Governance Day<br>(Birth Anniversary of Atalbihari Wajpeyee )                                                                             | 25 /12/2023        |
| 11      | Yuvarang                                                                                                                                       | 1 - 2 January 2024 |
| 11      | Hutatma Din (Death Anniversary of Mahatma Gandhi)                                                                                              | 30/1/2024          |
| 10      | Death Anniversary Late Wamanravji Wanmali                                                                                                      | 13/2/2024          |
| 11      | Chhatrapati Shiwaji Majaraj Jayanti                                                                                                            | 17/02/2024         |
|         | Districts level Youth Parliament Programme                                                                                                     | 6 Marh 2024        |
| 12      | Gramjayanti<br>(Rastrasant Tukadoji Maharaj Jayanti)                                                                                           | 30/04/2024         |
|         | Achievement                                                                                                                                    |                    |
|         | Ajit Kukdakar, a student of the college got the first ra                                                                                       | ank in the         |
| 1       | university level Inter Collegiate Cultural Competition                                                                                         |                    |
| 1       | (Endradhanushya Spardha)                                                                                                                       |                    |
| 2       | One student of the college secured 1 <sup>st</sup> rank in the talu competition conducted by Tehsil Office Armori on the National Voter's Day. | •                  |