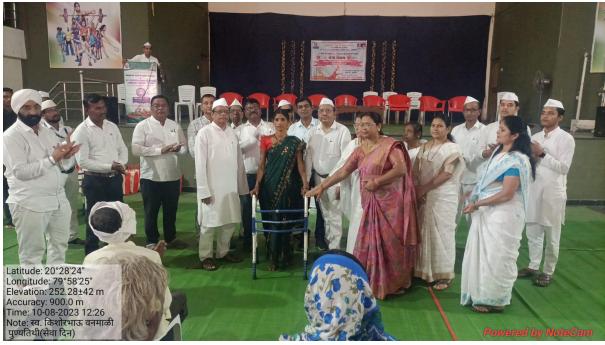

#### Index

| Sr. No. | Name of Activity                                                                                                                               | Date               |
|---------|------------------------------------------------------------------------------------------------------------------------------------------------|--------------------|
| 1       | Prerana Din                                                                                                                                    | 14/7/2023          |
| 1       | Birth anniversary of Late Wamanrao Wanmali                                                                                                     | 14/1/2023          |
| 2       | Seva Din                                                                                                                                       | 10/8/2023          |
|         | (Death anniversary Late Kishorbhau Wanmali                                                                                                     |                    |
| 3       | Teacher's Day                                                                                                                                  | 5/9/2023           |
| 4       | Talent Hunt                                                                                                                                    | 23/9/2023          |
| 5       | Mahatma Gandhi Jayanti & Lalbahaddur Shastri Jayanti                                                                                           | 2/10/2023          |
| 6       | Wachan Prerana Din . ( Birth anniversary of APJ Abdul Kalam)                                                                                   | 15/10/2023         |
| 7       | National Unity Day<br>(Birth Anniversary of Sardar Wallabbhai Patel)                                                                           | 31/10/2023         |
| 8       | Sarwa Sant Smruti Din.<br>(Death Anniversary of Rastrasant Tukadoji Maharaj)                                                                   | 02/11/2023         |
| 9       | National Education Day (Birth Anniversary of Maulana Abdul Kalam Azad )                                                                        | 11/11/2023         |
| 10      | Good Governance Day<br>(Birth Anniversary of Atalbihari Wajpeyee )                                                                             | 25 /12/2023        |
| 11      | Yuvarang                                                                                                                                       | 1 - 2 January 2024 |
| 11      | Hutatma Din (Death Anniversary of Mahatma Gandhi)                                                                                              | 30/1/2024          |
| 10      | Death Anniversary Late Wamanravji Wanmali                                                                                                      | 13/2/2024          |
| 11      | Chhatrapati Shiwaji Majaraj Jayanti                                                                                                            | 17/02/2024         |
|         | Districts level Youth Parliament Programme                                                                                                     | 6 Marh 2024        |
| 12      | Gramjayanti<br>(Rastrasant Tukadoji Maharaj Jayanti)                                                                                           | 30/04/2024         |
|         | Achievement                                                                                                                                    |                    |
|         | Ajit Kukdakar, a student of the college got the first ra                                                                                       | ank in the         |
| 1       | university level Inter Collegiate Cultural Competition                                                                                         |                    |
| 1       | (Endradhanushya Spardha)                                                                                                                       |                    |
| 2       | One student of the college secured 1 <sup>st</sup> rank in the talu competition conducted by Tehsil Office Armori on the National Voter's Day. | •                  |