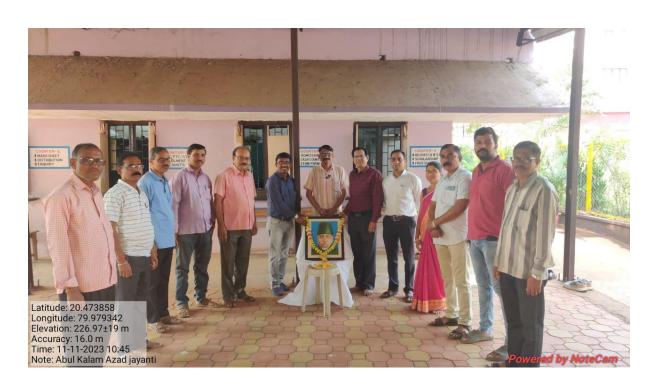

#### Index

| Sr. No. | Name of Activity                                                                                                                               | Date               |
|---------|------------------------------------------------------------------------------------------------------------------------------------------------|--------------------|
| 1       | Prerana Din                                                                                                                                    | 14/7/2023          |
| 1       | Birth anniversary of Late Wamanrao Wanmali                                                                                                     | 14/1/2023          |
| 2       | Seva Din                                                                                                                                       | 10/8/2023          |
|         | (Death anniversary Late Kishorbhau Wanmali                                                                                                     |                    |
| 3       | Teacher's Day                                                                                                                                  | 5/9/2023           |
| 4       | Talent Hunt                                                                                                                                    | 23/9/2023          |
| 5       | Mahatma Gandhi Jayanti & Lalbahaddur Shastri Jayanti                                                                                           | 2/10/2023          |
| 6       | Wachan Prerana Din . ( Birth anniversary of APJ Abdul Kalam)                                                                                   | 15/10/2023         |
| 7       | National Unity Day<br>(Birth Anniversary of Sardar Wallabbhai Patel)                                                                           | 31/10/2023         |
| 8       | Sarwa Sant Smruti Din.<br>(Death Anniversary of Rastrasant Tukadoji Maharaj)                                                                   | 02/11/2023         |
| 9       | National Education Day (Birth Anniversary of Maulana Abdul Kalam Azad )                                                                        | 11/11/2023         |
| 10      | Good Governance Day<br>(Birth Anniversary of Atalbihari Wajpeyee )                                                                             | 25 /12/2023        |
| 11      | Yuvarang                                                                                                                                       | 1 - 2 January 2024 |
| 11      | Hutatma Din (Death Anniversary of Mahatma Gandhi)                                                                                              | 30/1/2024          |
| 10      | Death Anniversary Late Wamanravji Wanmali                                                                                                      | 13/2/2024          |
| 11      | Chhatrapati Shiwaji Majaraj Jayanti                                                                                                            | 17/02/2024         |
|         | Districts level Youth Parliament Programme                                                                                                     | 6 Marh 2024        |
| 12      | Gramjayanti<br>(Rastrasant Tukadoji Maharaj Jayanti)                                                                                           | 30/04/2024         |
|         | Achievement                                                                                                                                    |                    |
|         | Ajit Kukdakar, a student of the college got the first ra                                                                                       | ank in the         |
| 1       | university level Inter Collegiate Cultural Competition                                                                                         |                    |
| 1       | (Endradhanushya Spardha)                                                                                                                       |                    |
| 2       | One student of the college secured 1 <sup>st</sup> rank in the talu competition conducted by Tehsil Office Armori on the National Voter's Day. | •                  |