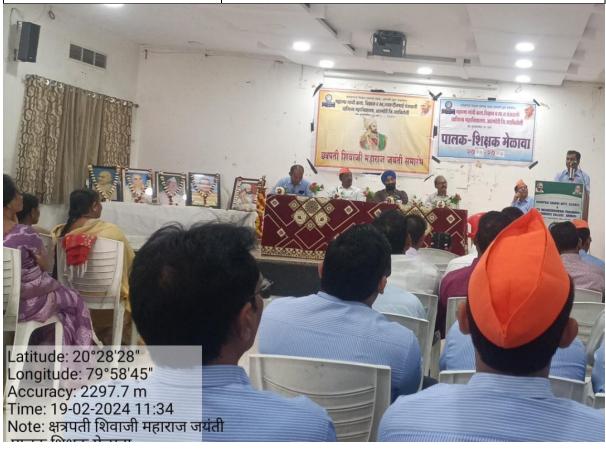

#### Index

| Sr. No. | Name of Activity                                                                                                                               | Date               |
|---------|------------------------------------------------------------------------------------------------------------------------------------------------|--------------------|
| 1       | Prerana Din                                                                                                                                    | 14/7/2023          |
| 1       | Birth anniversary of Late Wamanrao Wanmali                                                                                                     | 14/1/2023          |
| 2       | Seva Din                                                                                                                                       | 10/8/2023          |
|         | (Death anniversary Late Kishorbhau Wanmali                                                                                                     |                    |
| 3       | Teacher's Day                                                                                                                                  | 5/9/2023           |
| 4       | Talent Hunt                                                                                                                                    | 23/9/2023          |
| 5       | Mahatma Gandhi Jayanti & Lalbahaddur Shastri Jayanti                                                                                           | 2/10/2023          |
| 6       | Wachan Prerana Din . ( Birth anniversary of APJ Abdul Kalam)                                                                                   | 15/10/2023         |
| 7       | National Unity Day<br>(Birth Anniversary of Sardar Wallabbhai Patel)                                                                           | 31/10/2023         |
| 8       | Sarwa Sant Smruti Din.<br>(Death Anniversary of Rastrasant Tukadoji Maharaj)                                                                   | 02/11/2023         |
| 9       | National Education Day (Birth Anniversary of Maulana Abdul Kalam Azad )                                                                        | 11/11/2023         |
| 10      | Good Governance Day<br>(Birth Anniversary of Atalbihari Wajpeyee )                                                                             | 25 /12/2023        |
| 11      | Yuvarang                                                                                                                                       | 1 - 2 January 2024 |
| 11      | Hutatma Din (Death Anniversary of Mahatma Gandhi)                                                                                              | 30/1/2024          |
| 10      | Death Anniversary Late Wamanravji Wanmali                                                                                                      | 13/2/2024          |
| 11      | Chhatrapati Shiwaji Majaraj Jayanti                                                                                                            | 17/02/2024         |
|         | Districts level Youth Parliament Programme                                                                                                     | 6 Marh 2024        |
| 12      | Gramjayanti<br>(Rastrasant Tukadoji Maharaj Jayanti)                                                                                           | 30/04/2024         |
|         | Achievement                                                                                                                                    |                    |
|         | Ajit Kukdakar, a student of the college got the first ra                                                                                       | ank in the         |
| 1       | university level Inter Collegiate Cultural Competition                                                                                         |                    |
| 1       | (Endradhanushya Spardha)                                                                                                                       |                    |
| 2       | One student of the college secured 1 <sup>st</sup> rank in the talu competition conducted by Tehsil Office Armori on the National Voter's Day. | •                  |