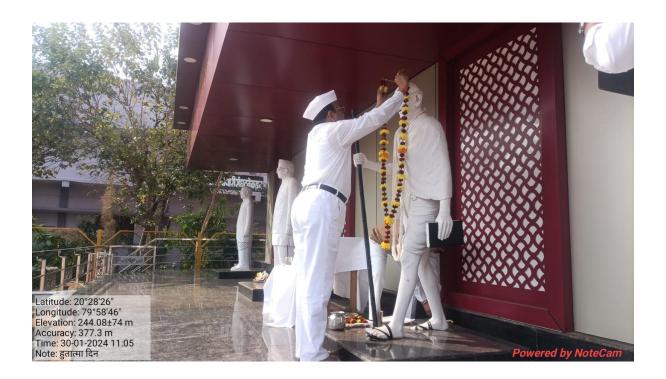

#### Index

| Sr. No. | Name of Activity                                                                                                                               | Date               |
|---------|------------------------------------------------------------------------------------------------------------------------------------------------|--------------------|
| 1       | Prerana Din                                                                                                                                    | 14/7/2023          |
| 1       | Birth anniversary of Late Wamanrao Wanmali                                                                                                     | 14/1/2023          |
| 2       | Seva Din                                                                                                                                       | 10/8/2023          |
|         | (Death anniversary Late Kishorbhau Wanmali                                                                                                     |                    |
| 3       | Teacher's Day                                                                                                                                  | 5/9/2023           |
| 4       | Talent Hunt                                                                                                                                    | 23/9/2023          |
| 5       | Mahatma Gandhi Jayanti & Lalbahaddur Shastri Jayanti                                                                                           | 2/10/2023          |
| 6       | Wachan Prerana Din . ( Birth anniversary of APJ Abdul Kalam)                                                                                   | 15/10/2023         |
| 7       | National Unity Day<br>(Birth Anniversary of Sardar Wallabbhai Patel)                                                                           | 31/10/2023         |
| 8       | Sarwa Sant Smruti Din.<br>(Death Anniversary of Rastrasant Tukadoji Maharaj)                                                                   | 02/11/2023         |
| 9       | National Education Day (Birth Anniversary of Maulana Abdul Kalam Azad )                                                                        | 11/11/2023         |
| 10      | Good Governance Day<br>(Birth Anniversary of Atalbihari Wajpeyee )                                                                             | 25 /12/2023        |
| 11      | Yuvarang                                                                                                                                       | 1 - 2 January 2024 |
| 11      | Hutatma Din (Death Anniversary of Mahatma Gandhi)                                                                                              | 30/1/2024          |
| 10      | Death Anniversary Late Wamanravji Wanmali                                                                                                      | 13/2/2024          |
| 11      | Chhatrapati Shiwaji Majaraj Jayanti                                                                                                            | 17/02/2024         |
|         | Districts level Youth Parliament Programme                                                                                                     | 6 Marh 2024        |
| 12      | Gramjayanti<br>(Rastrasant Tukadoji Maharaj Jayanti)                                                                                           | 30/04/2024         |
|         | Achievement                                                                                                                                    |                    |
|         | Ajit Kukdakar, a student of the college got the first ra                                                                                       | ank in the         |
| 1       | university level Inter Collegiate Cultural Competition                                                                                         |                    |
| 1       | (Endradhanushya Spardha)                                                                                                                       |                    |
| 2       | One student of the college secured 1 <sup>st</sup> rank in the talu competition conducted by Tehsil Office Armori on the National Voter's Day. | •                  |