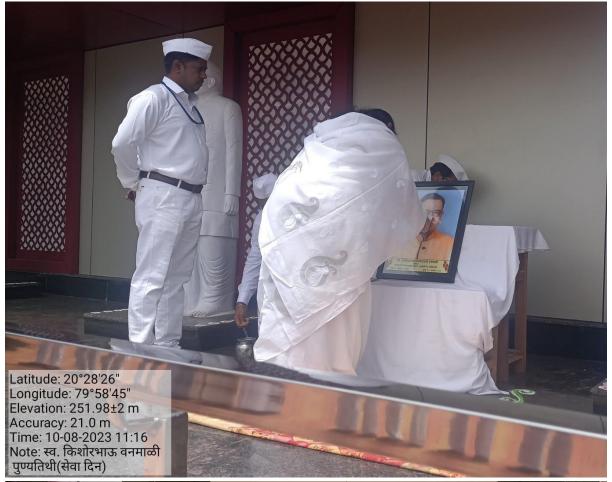

#### Index

| Sr. No. | Name of Activity                                                                                                                               | Date               |
|---------|------------------------------------------------------------------------------------------------------------------------------------------------|--------------------|
| 1       | Prerana Din                                                                                                                                    | 14/7/2023          |
| 1       | Birth anniversary of Late Wamanrao Wanmali                                                                                                     | 14/1/2023          |
| 2       | Seva Din                                                                                                                                       | 10/8/2023          |
|         | (Death anniversary Late Kishorbhau Wanmali                                                                                                     |                    |
| 3       | Teacher's Day                                                                                                                                  | 5/9/2023           |
| 4       | Talent Hunt                                                                                                                                    | 23/9/2023          |
| 5       | Mahatma Gandhi Jayanti & Lalbahaddur Shastri Jayanti                                                                                           | 2/10/2023          |
| 6       | Wachan Prerana Din . ( Birth anniversary of APJ Abdul Kalam)                                                                                   | 15/10/2023         |
| 7       | National Unity Day<br>(Birth Anniversary of Sardar Wallabbhai Patel)                                                                           | 31/10/2023         |
| 8       | Sarwa Sant Smruti Din.<br>(Death Anniversary of Rastrasant Tukadoji Maharaj)                                                                   | 02/11/2023         |
| 9       | National Education Day (Birth Anniversary of Maulana Abdul Kalam Azad )                                                                        | 11/11/2023         |
| 10      | Good Governance Day<br>(Birth Anniversary of Atalbihari Wajpeyee )                                                                             | 25 /12/2023        |
| 11      | Yuvarang                                                                                                                                       | 1 - 2 January 2024 |
| 11      | Hutatma Din (Death Anniversary of Mahatma Gandhi)                                                                                              | 30/1/2024          |
| 10      | Death Anniversary Late Wamanravji Wanmali                                                                                                      | 13/2/2024          |
| 11      | Chhatrapati Shiwaji Majaraj Jayanti                                                                                                            | 17/02/2024         |
|         | Districts level Youth Parliament Programme                                                                                                     | 6 Marh 2024        |
| 12      | Gramjayanti<br>(Rastrasant Tukadoji Maharaj Jayanti)                                                                                           | 30/04/2024         |
|         | Achievement                                                                                                                                    |                    |
|         | Ajit Kukdakar, a student of the college got the first ra                                                                                       | ank in the         |
| 1       | university level Inter Collegiate Cultural Competition                                                                                         |                    |
| 1       | (Endradhanushya Spardha)                                                                                                                       |                    |
| 2       | One student of the college secured 1 <sup>st</sup> rank in the talu competition conducted by Tehsil Office Armori on the National Voter's Day. | •                  |