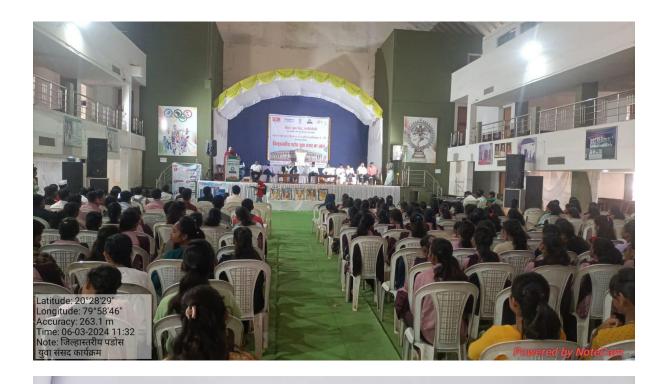

#### Index

| Sr. No. | Name of Activity                                                                                                                               | Date               |
|---------|------------------------------------------------------------------------------------------------------------------------------------------------|--------------------|
| 1       | Prerana Din                                                                                                                                    | 14/7/2023          |
| 1       | Birth anniversary of Late Wamanrao Wanmali                                                                                                     | 14/1/2023          |
| 2       | Seva Din                                                                                                                                       | 10/8/2023          |
|         | (Death anniversary Late Kishorbhau Wanmali                                                                                                     |                    |
| 3       | Teacher's Day                                                                                                                                  | 5/9/2023           |
| 4       | Talent Hunt                                                                                                                                    | 23/9/2023          |
| 5       | Mahatma Gandhi Jayanti & Lalbahaddur Shastri Jayanti                                                                                           | 2/10/2023          |
| 6       | Wachan Prerana Din . ( Birth anniversary of APJ Abdul Kalam)                                                                                   | 15/10/2023         |
| 7       | National Unity Day<br>(Birth Anniversary of Sardar Wallabbhai Patel)                                                                           | 31/10/2023         |
| 8       | Sarwa Sant Smruti Din.<br>(Death Anniversary of Rastrasant Tukadoji Maharaj)                                                                   | 02/11/2023         |
| 9       | National Education Day (Birth Anniversary of Maulana Abdul Kalam Azad )                                                                        | 11/11/2023         |
| 10      | Good Governance Day<br>(Birth Anniversary of Atalbihari Wajpeyee )                                                                             | 25 /12/2023        |
| 11      | Yuvarang                                                                                                                                       | 1 - 2 January 2024 |
| 11      | Hutatma Din (Death Anniversary of Mahatma Gandhi)                                                                                              | 30/1/2024          |
| 10      | Death Anniversary Late Wamanravji Wanmali                                                                                                      | 13/2/2024          |
| 11      | Chhatrapati Shiwaji Majaraj Jayanti                                                                                                            | 17/02/2024         |
|         | Districts level Youth Parliament Programme                                                                                                     | 6 Marh 2024        |
| 12      | Gramjayanti<br>(Rastrasant Tukadoji Maharaj Jayanti)                                                                                           | 30/04/2024         |
|         | Achievement                                                                                                                                    |                    |
|         | Ajit Kukdakar, a student of the college got the first ra                                                                                       | ank in the         |
| 1       | university level Inter Collegiate Cultural Competition                                                                                         |                    |
| 1       | (Endradhanushya Spardha)                                                                                                                       |                    |
| 2       | One student of the college secured 1 <sup>st</sup> rank in the talu competition conducted by Tehsil Office Armori on the National Voter's Day. | •                  |