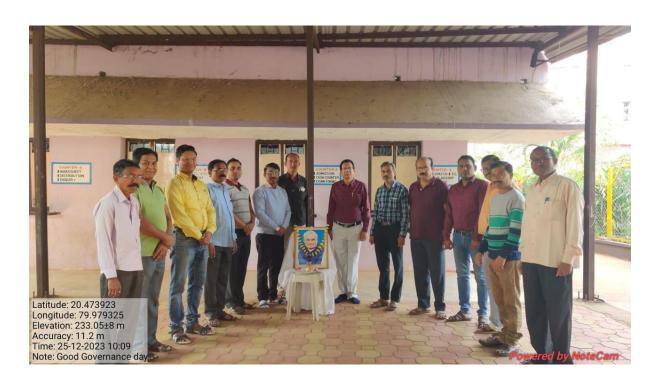

#### Index

| Sr. No. | Name of Activity                                                                                                                               | Date               |
|---------|------------------------------------------------------------------------------------------------------------------------------------------------|--------------------|
| 1       | Prerana Din                                                                                                                                    | 14/7/2023          |
| 1       | Birth anniversary of Late Wamanrao Wanmali                                                                                                     | 14/1/2023          |
| 2       | Seva Din                                                                                                                                       | 10/8/2023          |
|         | (Death anniversary Late Kishorbhau Wanmali                                                                                                     |                    |
| 3       | Teacher's Day                                                                                                                                  | 5/9/2023           |
| 4       | Talent Hunt                                                                                                                                    | 23/9/2023          |
| 5       | Mahatma Gandhi Jayanti & Lalbahaddur Shastri Jayanti                                                                                           | 2/10/2023          |
| 6       | Wachan Prerana Din . ( Birth anniversary of APJ Abdul Kalam)                                                                                   | 15/10/2023         |
| 7       | National Unity Day<br>(Birth Anniversary of Sardar Wallabbhai Patel)                                                                           | 31/10/2023         |
| 8       | Sarwa Sant Smruti Din.<br>(Death Anniversary of Rastrasant Tukadoji Maharaj)                                                                   | 02/11/2023         |
| 9       | National Education Day (Birth Anniversary of Maulana Abdul Kalam Azad )                                                                        | 11/11/2023         |
| 10      | Good Governance Day<br>(Birth Anniversary of Atalbihari Wajpeyee )                                                                             | 25 /12/2023        |
| 11      | Yuvarang                                                                                                                                       | 1 - 2 January 2024 |
| 11      | Hutatma Din (Death Anniversary of Mahatma Gandhi)                                                                                              | 30/1/2024          |
| 10      | Death Anniversary Late Wamanravji Wanmali                                                                                                      | 13/2/2024          |
| 11      | Chhatrapati Shiwaji Majaraj Jayanti                                                                                                            | 17/02/2024         |
|         | Districts level Youth Parliament Programme                                                                                                     | 6 Marh 2024        |
| 12      | Gramjayanti<br>(Rastrasant Tukadoji Maharaj Jayanti)                                                                                           | 30/04/2024         |
|         | Achievement                                                                                                                                    |                    |
|         | Ajit Kukdakar, a student of the college got the first ra                                                                                       | ank in the         |
| 1       | university level Inter Collegiate Cultural Competition                                                                                         |                    |
| 1       | (Endradhanushya Spardha)                                                                                                                       |                    |
| 2       | One student of the college secured 1 <sup>st</sup> rank in the talu competition conducted by Tehsil Office Armori on the National Voter's Day. | •                  |