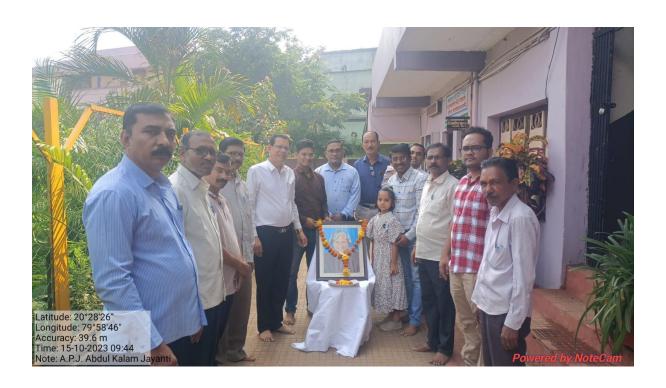

#### Index

| Sr. No. | Name of Activity                                                                                                                               | Date               |
|---------|------------------------------------------------------------------------------------------------------------------------------------------------|--------------------|
| 1       | Prerana Din                                                                                                                                    | 14/7/2023          |
| 1       | Birth anniversary of Late Wamanrao Wanmali                                                                                                     | 14/1/2023          |
| 2       | Seva Din                                                                                                                                       | 10/8/2023          |
|         | (Death anniversary Late Kishorbhau Wanmali                                                                                                     |                    |
| 3       | Teacher's Day                                                                                                                                  | 5/9/2023           |
| 4       | Talent Hunt                                                                                                                                    | 23/9/2023          |
| 5       | Mahatma Gandhi Jayanti & Lalbahaddur Shastri Jayanti                                                                                           | 2/10/2023          |
| 6       | Wachan Prerana Din . ( Birth anniversary of APJ Abdul Kalam)                                                                                   | 15/10/2023         |
| 7       | National Unity Day<br>(Birth Anniversary of Sardar Wallabbhai Patel)                                                                           | 31/10/2023         |
| 8       | Sarwa Sant Smruti Din.<br>(Death Anniversary of Rastrasant Tukadoji Maharaj)                                                                   | 02/11/2023         |
| 9       | National Education Day (Birth Anniversary of Maulana Abdul Kalam Azad )                                                                        | 11/11/2023         |
| 10      | Good Governance Day<br>(Birth Anniversary of Atalbihari Wajpeyee )                                                                             | 25 /12/2023        |
| 11      | Yuvarang                                                                                                                                       | 1 - 2 January 2024 |
| 11      | Hutatma Din (Death Anniversary of Mahatma Gandhi)                                                                                              | 30/1/2024          |
| 10      | Death Anniversary Late Wamanravji Wanmali                                                                                                      | 13/2/2024          |
| 11      | Chhatrapati Shiwaji Majaraj Jayanti                                                                                                            | 17/02/2024         |
|         | Districts level Youth Parliament Programme                                                                                                     | 6 Marh 2024        |
| 12      | Gramjayanti<br>(Rastrasant Tukadoji Maharaj Jayanti)                                                                                           | 30/04/2024         |
|         | Achievement                                                                                                                                    |                    |
|         | Ajit Kukdakar, a student of the college got the first ra                                                                                       | ank in the         |
| 1       | university level Inter Collegiate Cultural Competition                                                                                         |                    |
| 1       | (Endradhanushya Spardha)                                                                                                                       |                    |
| 2       | One student of the college secured 1 <sup>st</sup> rank in the talu competition conducted by Tehsil Office Armori on the National Voter's Day. | •                  |