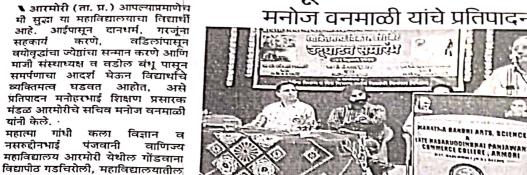

## प्रेरणादिनानिमित्त गुणवंतांचा गौरव

लोकमत न्यूज नेटवर्क आरमोरी: मनोहरभाई शिक्षण प्रसारक मंडळ आरमोरीद्वारा स्वर्गीय वामनराव वनमाळी यांची जयंती प्रेरणा दिन म्हणून साजरी करण्यात आली. प्रेरणा दिनाचे औचित्य साधून सकाळी ग्रामीण रुग्णालय आरमोरी येथे रुग्णांना फळवाटप व महाविद्यालयातील परिसरात वृक्षारोपण करण्यात आले. त्यानंतर महाविद्यालयाच्या प्रांगणात असलेल्या वामनराव वनमाळी यांच्या पुतळ्याला पुष्प अर्पण करून अभिवादन करण्यात आले.

कार्यक्रमात चंद्रशेखर मने, अशोक वर्मा, आचार्य पदवीप्राप्त डॉ. अंकुश कायरकर व डॉ. मनीष भाऊराव मत्ते यांचा आणि सेवानिवृत्त प्रा. रवींद्र एम. कावळे, अल्का साळवे व बळीराम

चंद्रशेखर मने यांचा सत्कार करताना संस्थासाचिव मनोज वनमाळी.

गिरडकर यांचा सत्कार करण्यात आला. बहुउद्देशीय पैगाम साहित्य सामाजिक विकास मंडळ, वरोरा यांच्यामार्फत संस्थेच्या अध्यक्षा सुनीता वनमाळी, संस्था सचिव मनोज वनमाळी व महात्मा गांधी कनिष्ठ महाविद्यालयाचे प्राचार्य साईनाथ अद्दलवार यांचा शाल, श्रीफळ, पेन व स्मृतिचिन्ह देऊन सत्कार करण्यात आला. यावेळी संस्था उपाध्यक्ष नूरअली पंजवाणी, नामदेवराव सोरते, सहसचिव दिपक बेहरे, कोषाध्यक्ष हरिश्चंद्र बोंद्रे, संस्था सदस्य उमाकांत वनमाळी, दीपक वनमाळी, संगीता वनमाळी, गीता गारोदे, प्राचार्य लालसिंग खालसा, मुख्याध्यापक प्रकाश पंधरे, प्राचार्य नितीन कासार, उपप्राचार्य विलास आंबोरकर यांच्यासह प्राध्यापक उपस्थित होते.