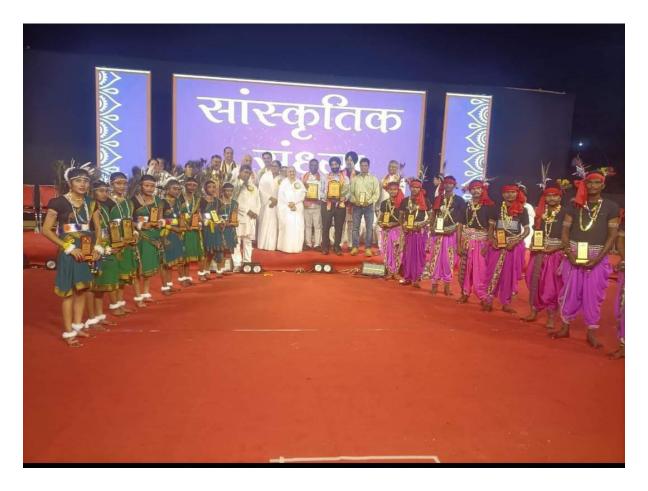

#### Index

| Sr. No. | Name of Activity                                                                                                                               | Date               |
|---------|------------------------------------------------------------------------------------------------------------------------------------------------|--------------------|
| 1       | Prerana Din                                                                                                                                    | 14/7/2023          |
| 1       | Birth anniversary of Late Wamanrao Wanmali                                                                                                     | 14/1/2023          |
| 2       | Seva Din                                                                                                                                       | 10/8/2023          |
|         | (Death anniversary Late Kishorbhau Wanmali                                                                                                     |                    |
| 3       | Teacher's Day                                                                                                                                  | 5/9/2023           |
| 4       | Talent Hunt                                                                                                                                    | 23/9/2023          |
| 5       | Mahatma Gandhi Jayanti & Lalbahaddur Shastri Jayanti                                                                                           | 2/10/2023          |
| 6       | Wachan Prerana Din . ( Birth anniversary of APJ Abdul Kalam)                                                                                   | 15/10/2023         |
| 7       | National Unity Day<br>(Birth Anniversary of Sardar Wallabbhai Patel)                                                                           | 31/10/2023         |
| 8       | Sarwa Sant Smruti Din.<br>(Death Anniversary of Rastrasant Tukadoji Maharaj)                                                                   | 02/11/2023         |
| 9       | National Education Day (Birth Anniversary of Maulana Abdul Kalam Azad )                                                                        | 11/11/2023         |
| 10      | Good Governance Day<br>(Birth Anniversary of Atalbihari Wajpeyee )                                                                             | 25 /12/2023        |
| 11      | Yuvarang                                                                                                                                       | 1 - 2 January 2024 |
| 11      | Hutatma Din (Death Anniversary of Mahatma Gandhi)                                                                                              | 30/1/2024          |
| 10      | Death Anniversary Late Wamanravji Wanmali                                                                                                      | 13/2/2024          |
| 11      | Chhatrapati Shiwaji Majaraj Jayanti                                                                                                            | 17/02/2024         |
|         | Districts level Youth Parliament Programme                                                                                                     | 6 Marh 2024        |
| 12      | Gramjayanti<br>(Rastrasant Tukadoji Maharaj Jayanti)                                                                                           | 30/04/2024         |
|         | Achievement                                                                                                                                    |                    |
|         | Ajit Kukdakar, a student of the college got the first ra                                                                                       | ank in the         |
| 1       | university level Inter Collegiate Cultural Competition                                                                                         |                    |
| 1       | (Endradhanushya Spardha)                                                                                                                       |                    |
| 2       | One student of the college secured 1 <sup>st</sup> rank in the talu competition conducted by Tehsil Office Armori on the National Voter's Day. | •                  |