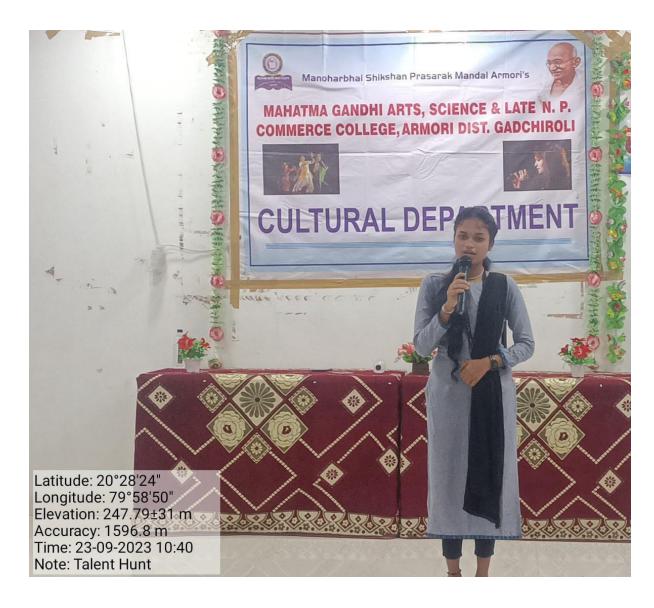

## CULTURAL DEPARTMENT

MAHATMA GANDHI ARTS, SCIENCE AND LATE N.P. COMMERCE COLLEGE, ARMORI DIST. GADCHIROLI (M.S.) Pin Code- 441208

#### Index

| Sr. No. | Name of Activity                                                                                                                               | Date               |
|---------|------------------------------------------------------------------------------------------------------------------------------------------------|--------------------|
| 1       | Prerana Din                                                                                                                                    | 14/7/2023          |
| 1       | Birth anniversary of Late Wamanrao Wanmali                                                                                                     | 14/1/2023          |
| 2       | Seva Din                                                                                                                                       | 10/8/2023          |
|         | (Death anniversary Late Kishorbhau Wanmali                                                                                                     |                    |
| 3       | Teacher's Day                                                                                                                                  | 5/9/2023           |
| 4       | Talent Hunt                                                                                                                                    | 23/9/2023          |
| 5       | Mahatma Gandhi Jayanti & Lalbahaddur Shastri Jayanti                                                                                           | 2/10/2023          |
| 6       | Wachan Prerana Din . ( Birth anniversary of APJ Abdul Kalam)                                                                                   | 15/10/2023         |
| 7       | National Unity Day<br>(Birth Anniversary of Sardar Wallabbhai Patel)                                                                           | 31/10/2023         |
| 8       | Sarwa Sant Smruti Din.<br>(Death Anniversary of Rastrasant Tukadoji Maharaj)                                                                   | 02/11/2023         |
| 9       | National Education Day (Birth Anniversary of Maulana Abdul Kalam Azad )                                                                        | 11/11/2023         |
| 10      | Good Governance Day<br>(Birth Anniversary of Atalbihari Wajpeyee )                                                                             | 25 /12/2023        |
| 11      | Yuvarang                                                                                                                                       | 1 - 2 January 2024 |
| 11      | Hutatma Din (Death Anniversary of Mahatma Gandhi)                                                                                              | 30/1/2024          |
| 10      | Death Anniversary Late Wamanravji Wanmali                                                                                                      | 13/2/2024          |
| 11      | Chhatrapati Shiwaji Majaraj Jayanti                                                                                                            | 17/02/2024         |
|         | Districts level Youth Parliament Programme                                                                                                     | 6 Marh 2024        |
| 12      | Gramjayanti<br>(Rastrasant Tukadoji Maharaj Jayanti)                                                                                           | 30/04/2024         |
|         | Achievement                                                                                                                                    |                    |
|         | Ajit Kukdakar, a student of the college got the first ra                                                                                       | ank in the         |
| 1       | university level Inter Collegiate Cultural Competition                                                                                         |                    |
| 1       | (Endradhanushya Spardha)                                                                                                                       |                    |
| 2       | One student of the college secured 1 <sup>st</sup> rank in the talu competition conducted by Tehsil Office Armori on the National Voter's Day. | •                  |