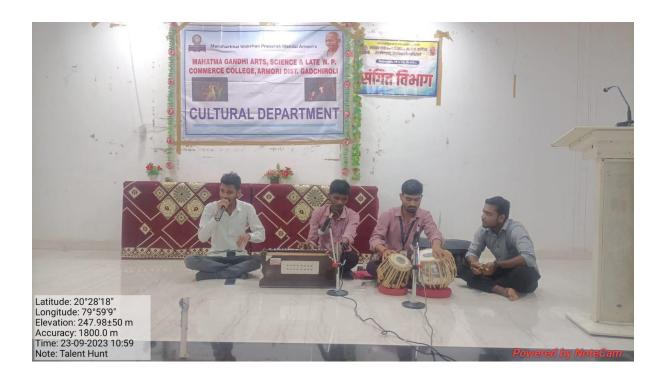

## CULTURAL DEPARTMENT

MAHATMA GANDHI ARTS, SCIENCE AND LATE N.P. COMMERCE COLLEGE, ARMORI DIST. GADCHIROLI (M.S.) Pin Code- 441208

#### Index

| Sr. No. | Name of Activity                                                                                                                               | Date               |
|---------|------------------------------------------------------------------------------------------------------------------------------------------------|--------------------|
| 1       | Prerana Din                                                                                                                                    | 14/7/2023          |
| 1       | Birth anniversary of Late Wamanrao Wanmali                                                                                                     | 14/1/2023          |
| 2       | Seva Din                                                                                                                                       | 10/8/2023          |
|         | (Death anniversary Late Kishorbhau Wanmali                                                                                                     |                    |
| 3       | Teacher's Day                                                                                                                                  | 5/9/2023           |
| 4       | Talent Hunt                                                                                                                                    | 23/9/2023          |
| 5       | Mahatma Gandhi Jayanti & Lalbahaddur Shastri Jayanti                                                                                           | 2/10/2023          |
| 6       | Wachan Prerana Din . ( Birth anniversary of APJ Abdul Kalam)                                                                                   | 15/10/2023         |
| 7       | National Unity Day<br>(Birth Anniversary of Sardar Wallabbhai Patel)                                                                           | 31/10/2023         |
| 8       | Sarwa Sant Smruti Din.<br>(Death Anniversary of Rastrasant Tukadoji Maharaj)                                                                   | 02/11/2023         |
| 9       | National Education Day (Birth Anniversary of Maulana Abdul Kalam Azad )                                                                        | 11/11/2023         |
| 10      | Good Governance Day<br>(Birth Anniversary of Atalbihari Wajpeyee )                                                                             | 25 /12/2023        |
| 11      | Yuvarang                                                                                                                                       | 1 - 2 January 2024 |
| 11      | Hutatma Din (Death Anniversary of Mahatma Gandhi)                                                                                              | 30/1/2024          |
| 10      | Death Anniversary Late Wamanravji Wanmali                                                                                                      | 13/2/2024          |
| 11      | Chhatrapati Shiwaji Majaraj Jayanti                                                                                                            | 17/02/2024         |
|         | Districts level Youth Parliament Programme                                                                                                     | 6 Marh 2024        |
| 12      | Gramjayanti<br>(Rastrasant Tukadoji Maharaj Jayanti)                                                                                           | 30/04/2024         |
|         | Achievement                                                                                                                                    |                    |
|         | Ajit Kukdakar, a student of the college got the first ra                                                                                       | ank in the         |
| 1       | university level Inter Collegiate Cultural Competition                                                                                         |                    |
| 1       | (Endradhanushya Spardha)                                                                                                                       |                    |
| 2       | One student of the college secured 1 <sup>st</sup> rank in the talu competition conducted by Tehsil Office Armori on the National Voter's Day. | •                  |