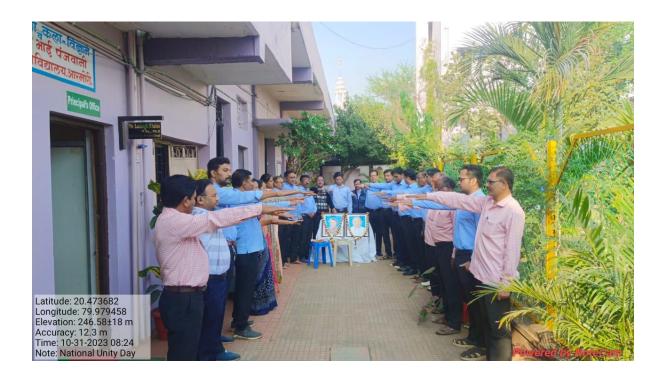

#### Index

| Sr. No. | Name of Activity                                                                                                                               | Date               |
|---------|------------------------------------------------------------------------------------------------------------------------------------------------|--------------------|
| 1       | Prerana Din                                                                                                                                    | 14/7/2023          |
| 1       | Birth anniversary of Late Wamanrao Wanmali                                                                                                     | 14/1/2023          |
| 2       | Seva Din                                                                                                                                       | 10/8/2023          |
|         | (Death anniversary Late Kishorbhau Wanmali                                                                                                     |                    |
| 3       | Teacher's Day                                                                                                                                  | 5/9/2023           |
| 4       | Talent Hunt                                                                                                                                    | 23/9/2023          |
| 5       | Mahatma Gandhi Jayanti & Lalbahaddur Shastri Jayanti                                                                                           | 2/10/2023          |
| 6       | Wachan Prerana Din . ( Birth anniversary of APJ Abdul Kalam)                                                                                   | 15/10/2023         |
| 7       | National Unity Day<br>(Birth Anniversary of Sardar Wallabbhai Patel)                                                                           | 31/10/2023         |
| 8       | Sarwa Sant Smruti Din.<br>(Death Anniversary of Rastrasant Tukadoji Maharaj)                                                                   | 02/11/2023         |
| 9       | National Education Day (Birth Anniversary of Maulana Abdul Kalam Azad )                                                                        | 11/11/2023         |
| 10      | Good Governance Day<br>(Birth Anniversary of Atalbihari Wajpeyee )                                                                             | 25 /12/2023        |
| 11      | Yuvarang                                                                                                                                       | 1 - 2 January 2024 |
| 11      | Hutatma Din (Death Anniversary of Mahatma Gandhi)                                                                                              | 30/1/2024          |
| 10      | Death Anniversary Late Wamanravji Wanmali                                                                                                      | 13/2/2024          |
| 11      | Chhatrapati Shiwaji Majaraj Jayanti                                                                                                            | 17/02/2024         |
|         | Districts level Youth Parliament Programme                                                                                                     | 6 Marh 2024        |
| 12      | Gramjayanti<br>(Rastrasant Tukadoji Maharaj Jayanti)                                                                                           | 30/04/2024         |
|         | Achievement                                                                                                                                    |                    |
|         | Ajit Kukdakar, a student of the college got the first ra                                                                                       | ank in the         |
| 1       | university level Inter Collegiate Cultural Competition                                                                                         |                    |
| 1       | (Endradhanushya Spardha)                                                                                                                       |                    |
| 2       | One student of the college secured 1 <sup>st</sup> rank in the talu competition conducted by Tehsil Office Armori on the National Voter's Day. | •                  |