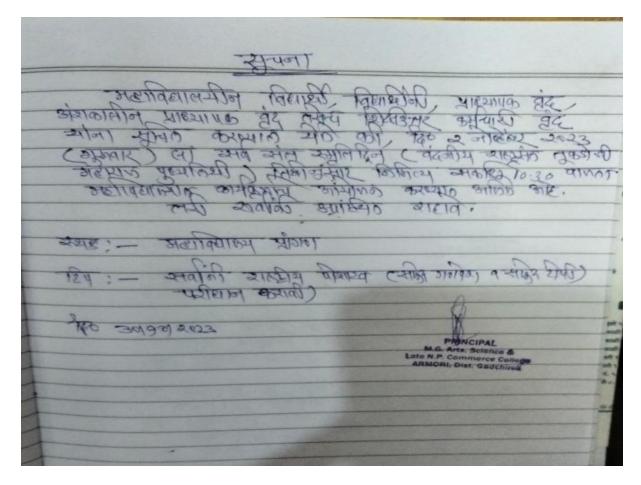

## Cultural Dept. 2023-24

Birth anniversary of Late Wamanrao Wanmali (Prerana Din)

| Name of Activity             | Birth anniversary of Late Wamanrao Wanmali (Prerana Din)                                                                                                                   |
|------------------------------|----------------------------------------------------------------------------------------------------------------------------------------------------------------------------|
| Date of Activity             | 14 July 2023                                                                                                                                                               |
| Name of coordinator          | Prof. S. B. Gedam, Dr. Vijay Raivatkar, Dr. G.M.<br>Kadhav                                                                                                                 |
| No. of students participated | 90                                                                                                                                                                         |
| No. Faculty participated     | All Faculty.                                                                                                                                                               |
| Objective of activity        | To pay homage to late wamanrao wanmali                                                                                                                                     |
| Brief Description            | The program of birth anniversary of late wamanraoji wanmali founder of manoharbhai shikshan prasarak mandal Armori was organized to pay homage to late wamanraoji wanmali. |
| Outcome of activity          | Students know contribution of Late wamanraoji wanmali . Everyone paid tribute.                                                                                             |

## लाकमत - 17/0H23

## प्रेरणादिनानिमित्त गुणवंतांचा गौरव

लोकमत न्यूज नेटवर्क आरमोरी: मनोहरभाई शिक्षण प्रसारक मंडळ आरमोरीद्वारा स्वर्गीय वामनराव वनमाळी यांची जयंती प्रेरणा दिन म्हणून साजरी करण्यात आली. प्रेरणा दिनाचे औचित्य साधून सकाळी ग्रामीण रुग्णालय आरमोरी येथे रुग्णांना फळवाटप व महाविद्यालयातील परिसरात वृक्षारोपण करण्यात आले. त्यानंतर महाविद्यालयाच्या प्रांगणात असलेल्या वामनराव वनमाळी यांच्या पुतळ्याला पुष्प अर्पण करून अभिवादन करण्यात आले.