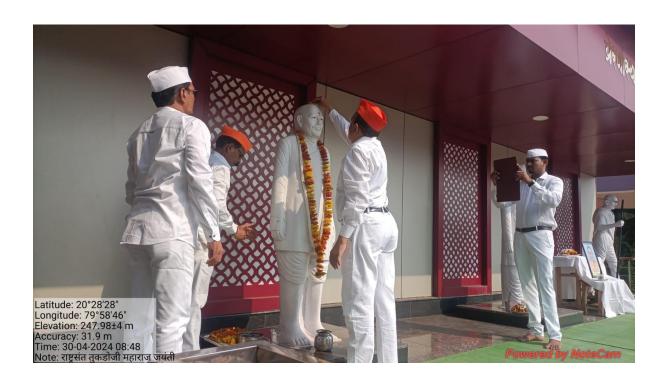

#### Index

| Sr. No. | Name of Activity                                                                                                                               | Date               |
|---------|------------------------------------------------------------------------------------------------------------------------------------------------|--------------------|
| 1       | Prerana Din                                                                                                                                    | 14/7/2023          |
| 1       | Birth anniversary of Late Wamanrao Wanmali                                                                                                     | 14/1/2023          |
| 2       | Seva Din                                                                                                                                       | 10/8/2023          |
|         | (Death anniversary Late Kishorbhau Wanmali                                                                                                     |                    |
| 3       | Teacher's Day                                                                                                                                  | 5/9/2023           |
| 4       | Talent Hunt                                                                                                                                    | 23/9/2023          |
| 5       | Mahatma Gandhi Jayanti & Lalbahaddur Shastri Jayanti                                                                                           | 2/10/2023          |
| 6       | Wachan Prerana Din . ( Birth anniversary of APJ Abdul Kalam)                                                                                   | 15/10/2023         |
| 7       | National Unity Day<br>(Birth Anniversary of Sardar Wallabbhai Patel)                                                                           | 31/10/2023         |
| 8       | Sarwa Sant Smruti Din.<br>(Death Anniversary of Rastrasant Tukadoji Maharaj)                                                                   | 02/11/2023         |
| 9       | National Education Day (Birth Anniversary of Maulana Abdul Kalam Azad )                                                                        | 11/11/2023         |
| 10      | Good Governance Day<br>(Birth Anniversary of Atalbihari Wajpeyee )                                                                             | 25 /12/2023        |
| 11      | Yuvarang                                                                                                                                       | 1 - 2 January 2024 |
| 11      | Hutatma Din (Death Anniversary of Mahatma Gandhi)                                                                                              | 30/1/2024          |
| 10      | Death Anniversary Late Wamanravji Wanmali                                                                                                      | 13/2/2024          |
| 11      | Chhatrapati Shiwaji Majaraj Jayanti                                                                                                            | 17/02/2024         |
|         | Districts level Youth Parliament Programme                                                                                                     | 6 Marh 2024        |
| 12      | Gramjayanti<br>(Rastrasant Tukadoji Maharaj Jayanti)                                                                                           | 30/04/2024         |
|         | Achievement                                                                                                                                    |                    |
|         | Ajit Kukdakar, a student of the college got the first ra                                                                                       | ank in the         |
| 1       | university level Inter Collegiate Cultural Competition                                                                                         |                    |
| 1       | (Endradhanushya Spardha)                                                                                                                       |                    |
| 2       | One student of the college secured 1 <sup>st</sup> rank in the talu competition conducted by Tehsil Office Armori on the National Voter's Day. | •                  |