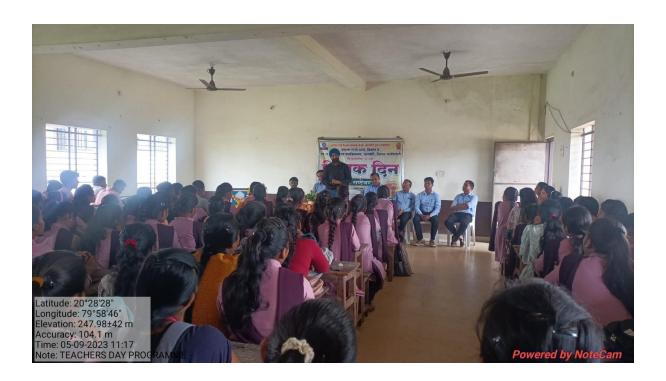

#### Index

| Sr. No. | Name of Activity                                                                                                                               | Date               |
|---------|------------------------------------------------------------------------------------------------------------------------------------------------|--------------------|
| 1       | Prerana Din                                                                                                                                    | 14/7/2023          |
| 1       | Birth anniversary of Late Wamanrao Wanmali                                                                                                     | 14/1/2023          |
| 2       | Seva Din                                                                                                                                       | 10/8/2023          |
|         | (Death anniversary Late Kishorbhau Wanmali                                                                                                     |                    |
| 3       | Teacher's Day                                                                                                                                  | 5/9/2023           |
| 4       | Talent Hunt                                                                                                                                    | 23/9/2023          |
| 5       | Mahatma Gandhi Jayanti & Lalbahaddur Shastri Jayanti                                                                                           | 2/10/2023          |
| 6       | Wachan Prerana Din . ( Birth anniversary of APJ Abdul Kalam)                                                                                   | 15/10/2023         |
| 7       | National Unity Day<br>(Birth Anniversary of Sardar Wallabbhai Patel)                                                                           | 31/10/2023         |
| 8       | Sarwa Sant Smruti Din.<br>(Death Anniversary of Rastrasant Tukadoji Maharaj)                                                                   | 02/11/2023         |
| 9       | National Education Day (Birth Anniversary of Maulana Abdul Kalam Azad )                                                                        | 11/11/2023         |
| 10      | Good Governance Day<br>(Birth Anniversary of Atalbihari Wajpeyee )                                                                             | 25 /12/2023        |
| 11      | Yuvarang                                                                                                                                       | 1 - 2 January 2024 |
| 11      | Hutatma Din (Death Anniversary of Mahatma Gandhi)                                                                                              | 30/1/2024          |
| 10      | Death Anniversary Late Wamanravji Wanmali                                                                                                      | 13/2/2024          |
| 11      | Chhatrapati Shiwaji Majaraj Jayanti                                                                                                            | 17/02/2024         |
|         | Districts level Youth Parliament Programme                                                                                                     | 6 Marh 2024        |
| 12      | Gramjayanti<br>(Rastrasant Tukadoji Maharaj Jayanti)                                                                                           | 30/04/2024         |
|         | Achievement                                                                                                                                    |                    |
|         | Ajit Kukdakar, a student of the college got the first ra                                                                                       | ank in the         |
| 1       | university level Inter Collegiate Cultural Competition                                                                                         |                    |
| 1       | (Endradhanushya Spardha)                                                                                                                       |                    |
| 2       | One student of the college secured 1 <sup>st</sup> rank in the talu competition conducted by Tehsil Office Armori on the National Voter's Day. | •                  |