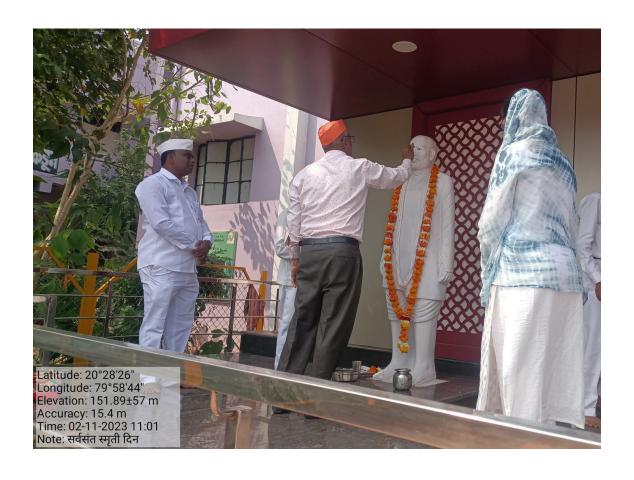

#### Index

| Sr. No. | Name of Activity                                                                                                                               | Date               |
|---------|------------------------------------------------------------------------------------------------------------------------------------------------|--------------------|
| 1       | Prerana Din                                                                                                                                    | 14/7/2023          |
| 1       | Birth anniversary of Late Wamanrao Wanmali                                                                                                     | 14/1/2023          |
| 2       | Seva Din                                                                                                                                       | 10/8/2023          |
|         | (Death anniversary Late Kishorbhau Wanmali                                                                                                     |                    |
| 3       | Teacher's Day                                                                                                                                  | 5/9/2023           |
| 4       | Talent Hunt                                                                                                                                    | 23/9/2023          |
| 5       | Mahatma Gandhi Jayanti & Lalbahaddur Shastri Jayanti                                                                                           | 2/10/2023          |
| 6       | Wachan Prerana Din . ( Birth anniversary of APJ Abdul Kalam)                                                                                   | 15/10/2023         |
| 7       | National Unity Day<br>(Birth Anniversary of Sardar Wallabbhai Patel)                                                                           | 31/10/2023         |
| 8       | Sarwa Sant Smruti Din.<br>(Death Anniversary of Rastrasant Tukadoji Maharaj)                                                                   | 02/11/2023         |
| 9       | National Education Day (Birth Anniversary of Maulana Abdul Kalam Azad )                                                                        | 11/11/2023         |
| 10      | Good Governance Day<br>(Birth Anniversary of Atalbihari Wajpeyee )                                                                             | 25 /12/2023        |
| 11      | Yuvarang                                                                                                                                       | 1 - 2 January 2024 |
| 11      | Hutatma Din (Death Anniversary of Mahatma Gandhi)                                                                                              | 30/1/2024          |
| 10      | Death Anniversary Late Wamanravji Wanmali                                                                                                      | 13/2/2024          |
| 11      | Chhatrapati Shiwaji Majaraj Jayanti                                                                                                            | 17/02/2024         |
|         | Districts level Youth Parliament Programme                                                                                                     | 6 Marh 2024        |
| 12      | Gramjayanti<br>(Rastrasant Tukadoji Maharaj Jayanti)                                                                                           | 30/04/2024         |
|         | Achievement                                                                                                                                    |                    |
|         | Ajit Kukdakar, a student of the college got the first ra                                                                                       | ank in the         |
| 1       | university level Inter Collegiate Cultural Competition                                                                                         |                    |
| 1       | (Endradhanushya Spardha)                                                                                                                       |                    |
| 2       | One student of the college secured 1 <sup>st</sup> rank in the talu competition conducted by Tehsil Office Armori on the National Voter's Day. | •                  |