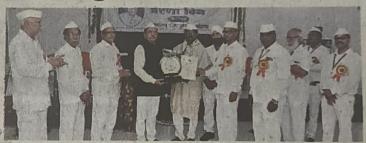

## प्रेरणादिनानिमित्त गुणवंतांचा गौरव

लोकमत न्यूज नेटवर्क आरमोरी: मनोहरभाई शिक्षण प्रसारक मंडळ आरमोरीद्वारा स्वर्गीय वामनराव वनमाळी यांची जयंती प्रेरणा दिन म्हणून साजरी करण्यात आली. प्रेरणा दिनाचे औचित्य साधून सकाळी ग्रामीण रुग्णालय आरमोरी येथे रुग्णांना फळवाटप व महाविद्यालयातील परिसरात वृक्षारोपण करण्यात आले. त्यानंतर महाविद्यालयाच्या प्रांगणात असलेल्या वामनराव वनमाळी यांच्या पुतळ्याला पुष्प अर्पण करून अभिवादन करण्यात आले.

कार्यक्रमात चंद्रशेखर मने, अशोक वर्मा, आचार्य पदवीप्राप्त डॉ. अंकुश कायरकर व डॉ. मनीष भाऊराव मत्ते यांचा आणि सेवानिवृत्त प्रा. रवींद्र एम. कावळे, अल्का साळवे व बळीराम

चंद्रशेखर मने यांचा सत्कार करताना संस्थासाचिव मनोज वनमाळी.