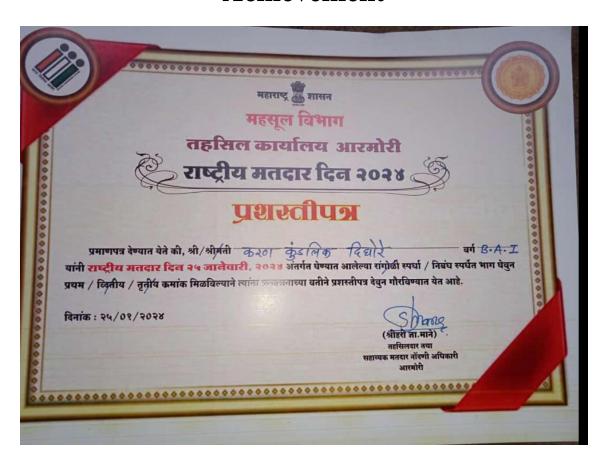

#### Index

| Sr. No. | Name of Activity                                                                                                                               | Date               |
|---------|------------------------------------------------------------------------------------------------------------------------------------------------|--------------------|
| 1       | Prerana Din                                                                                                                                    | 14/7/2023          |
| 1       | Birth anniversary of Late Wamanrao Wanmali                                                                                                     | 14/1/2023          |
| 2       | Seva Din                                                                                                                                       | 10/8/2023          |
|         | (Death anniversary Late Kishorbhau Wanmali                                                                                                     |                    |
| 3       | Teacher's Day                                                                                                                                  | 5/9/2023           |
| 4       | Talent Hunt                                                                                                                                    | 23/9/2023          |
| 5       | Mahatma Gandhi Jayanti & Lalbahaddur Shastri Jayanti                                                                                           | 2/10/2023          |
| 6       | Wachan Prerana Din . ( Birth anniversary of APJ Abdul Kalam)                                                                                   | 15/10/2023         |
| 7       | National Unity Day<br>(Birth Anniversary of Sardar Wallabbhai Patel)                                                                           | 31/10/2023         |
| 8       | Sarwa Sant Smruti Din.<br>(Death Anniversary of Rastrasant Tukadoji Maharaj)                                                                   | 02/11/2023         |
| 9       | National Education Day (Birth Anniversary of Maulana Abdul Kalam Azad )                                                                        | 11/11/2023         |
| 10      | Good Governance Day<br>(Birth Anniversary of Atalbihari Wajpeyee )                                                                             | 25 /12/2023        |
| 11      | Yuvarang                                                                                                                                       | 1 - 2 January 2024 |
| 11      | Hutatma Din (Death Anniversary of Mahatma Gandhi)                                                                                              | 30/1/2024          |
| 10      | Death Anniversary Late Wamanravji Wanmali                                                                                                      | 13/2/2024          |
| 11      | Chhatrapati Shiwaji Majaraj Jayanti                                                                                                            | 17/02/2024         |
|         | Districts level Youth Parliament Programme                                                                                                     | 6 Marh 2024        |
| 12      | Gramjayanti<br>(Rastrasant Tukadoji Maharaj Jayanti)                                                                                           | 30/04/2024         |
|         | Achievement                                                                                                                                    |                    |
|         | Ajit Kukdakar, a student of the college got the first ra                                                                                       | ank in the         |
| 1       | university level Inter Collegiate Cultural Competition                                                                                         |                    |
| 1       | (Endradhanushya Spardha)                                                                                                                       |                    |
| 2       | One student of the college secured 1 <sup>st</sup> rank in the talu competition conducted by Tehsil Office Armori on the National Voter's Day. | •                  |