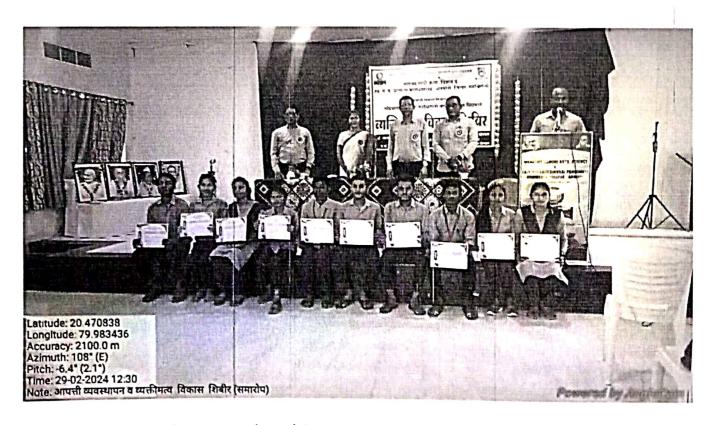

29 JE 2023 m In ... स्पन। महाविद्यालमीन विवाद्य । विद्यार्थीनी पाइमापक वृद अंग्राकालीन स्विवाद्य । विद्यार्थीनी पाइमापक वृद अंग्राकालीन स्विवाद्य । विद्यार्थीन स्ववाद्य । विद्यार्य । विद्यार्थीन स्ववाद्य । विद्यार्थीन स्ववाद्य । विद्यार्थीन स्ववाद्य । विद्य हारिक्ष भागरा करण्याम मण आहे. 124: - अवीनी वाष्ट्रीय गणका (सक्द गणका व सापेद दोपी)पिरिधान करोत. कार्यक्रमणे वेह:- () अकाठी ९ २०० वापामा पठ वारप (क) अम्बाही ड=३० वाममा सुख्यारी पन अशही १०२०० वामक महिल्दाक्याकीस कामक्रम 140 991612023 M.G. Arts, Science & Late N.P. Commerce College ARMORI, Dist. Gadchiroli

आज रिमांक ९४ जुलै २०२३ ला दलीतिमत्र तथा संस्थापक अध्यक्ष मः शि॰पः मंडळ प्रार्मोरी मा॰ स्वः वामगरावजी वनमाळी साहेबांचा जर्यती कार्यक्रम ९ प्रेशा दिन? स्वान साजरा करण्यात प्राष्टा. कार्यक्रमास उपास्थित मान्य वर श्री. मनोजन्नाऊ वनमाळी श्री. नुरप्रक्लिभाई पंजवानी थी- हरिक्चंद्रजी बेंहरे 3) थी. उमार्कातजी वनमाळी स्री: दिएकजी वनमाळी 8) श्री. दिपक्रमी वेहरे (3 प्रानार्थ डॉ. मालिशंग खालसा 6) प्राचार्य साईनाथ प्रह्लगर पाः शाशिकांत गेडाम प्रा. गर्जेंड्र एम केटब -107 m) प्रा. प्रम के बामरेके 12) प्रा. पुडलिक एम. क्याहाडकर 13 प्रा. 12लीप एम धोनमारे 14. डा. विज्ञास देवता ब्यू Populat थरी खुराकि ही रामट्ड श्री मिशोर एम उस की. रामु हो हो। प्रा. न्यामाद्वेप वा. सहार पश्चाका होडीयोर 19. 20 बी. भगोग म हतर भि. डी. भुगमोडे प्रा. डी. विजय गोरेडे 24 श्रीन ए बादन 25, कविता डी. क्वीवागड