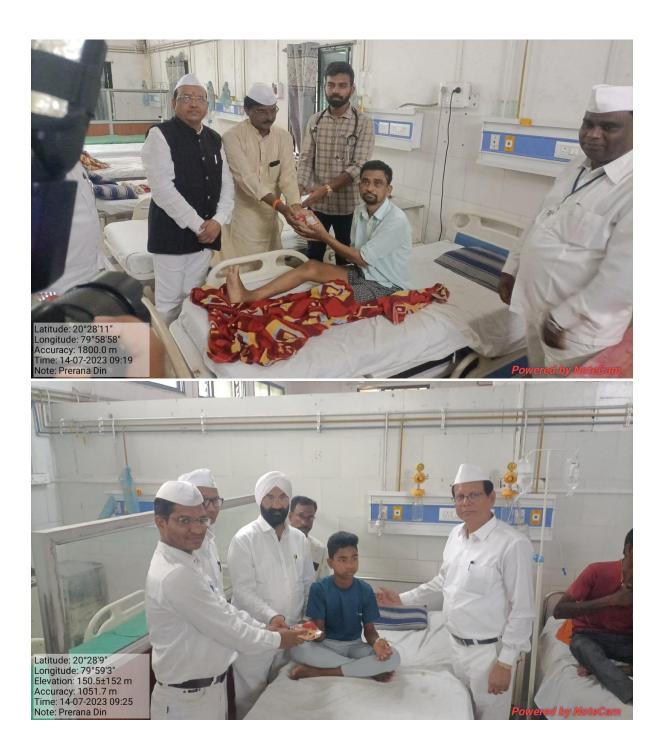

## प्रेरणादिनानिमित्त गुणवंतांचा गौरव

लोकमत न्यूज नेटवर्क आरमोरी: मनोहरभाई शिक्षण प्रसारक मंडळ आरमोरीद्वारा स्वर्गीय वामनराव वनमाळी यांची जयंती प्रेरणा दिन म्हणून साजरी करण्यात आली. प्रेरणा दिनाचे औचित्य साधून सकाळी ग्रामीण रुग्णालय आरमोरी येथे रुग्णांना फळवाटप व महाविद्यालयातील परिसरात वृक्षारोपण करण्यात आले. त्यानंतर महाविद्यालयाच्या प्रांगणात असलेल्या वामनराव वनमाळी यांच्या पुतळ्याला पुष्प अर्पण करून अभिवादन करण्यात आले.