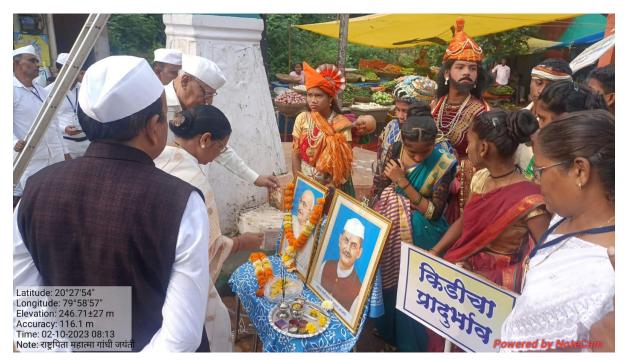

#### Index

| Sr. No. | Name of Activity                                                                                                                               | Date               |
|---------|------------------------------------------------------------------------------------------------------------------------------------------------|--------------------|
| 1       | Prerana Din                                                                                                                                    | 14/7/2023          |
| 1       | Birth anniversary of Late Wamanrao Wanmali                                                                                                     | 14/1/2023          |
| 2       | Seva Din                                                                                                                                       | 10/8/2023          |
|         | (Death anniversary Late Kishorbhau Wanmali                                                                                                     |                    |
| 3       | Teacher's Day                                                                                                                                  | 5/9/2023           |
| 4       | Talent Hunt                                                                                                                                    | 23/9/2023          |
| 5       | Mahatma Gandhi Jayanti & Lalbahaddur Shastri Jayanti                                                                                           | 2/10/2023          |
| 6       | Wachan Prerana Din . ( Birth anniversary of APJ Abdul Kalam)                                                                                   | 15/10/2023         |
| 7       | National Unity Day<br>(Birth Anniversary of Sardar Wallabbhai Patel)                                                                           | 31/10/2023         |
| 8       | Sarwa Sant Smruti Din.<br>(Death Anniversary of Rastrasant Tukadoji Maharaj)                                                                   | 02/11/2023         |
| 9       | National Education Day (Birth Anniversary of Maulana Abdul Kalam Azad )                                                                        | 11/11/2023         |
| 10      | Good Governance Day<br>(Birth Anniversary of Atalbihari Wajpeyee )                                                                             | 25 /12/2023        |
| 11      | Yuvarang                                                                                                                                       | 1 - 2 January 2024 |
| 11      | Hutatma Din (Death Anniversary of Mahatma Gandhi)                                                                                              | 30/1/2024          |
| 10      | Death Anniversary Late Wamanravji Wanmali                                                                                                      | 13/2/2024          |
| 11      | Chhatrapati Shiwaji Majaraj Jayanti                                                                                                            | 17/02/2024         |
|         | Districts level Youth Parliament Programme                                                                                                     | 6 Marh 2024        |
| 12      | Gramjayanti<br>(Rastrasant Tukadoji Maharaj Jayanti)                                                                                           | 30/04/2024         |
|         | Achievement                                                                                                                                    |                    |
|         | Ajit Kukdakar, a student of the college got the first ra                                                                                       | ank in the         |
| 1       | university level Inter Collegiate Cultural Competition                                                                                         |                    |
| 1       | (Endradhanushya Spardha)                                                                                                                       |                    |
| 2       | One student of the college secured 1 <sup>st</sup> rank in the talu competition conducted by Tehsil Office Armori on the National Voter's Day. | •                  |