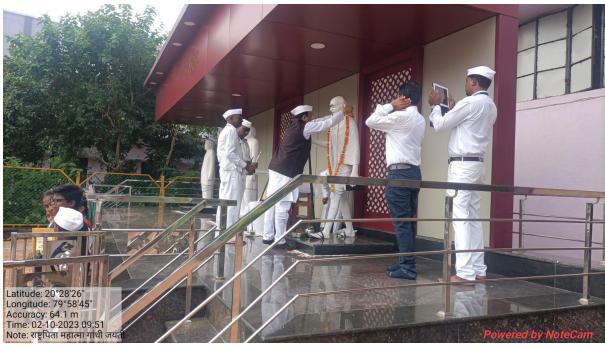

#### Index

| Sr. No. | Name of Activity                                                                                                                               | Date               |
|---------|------------------------------------------------------------------------------------------------------------------------------------------------|--------------------|
| 1       | Prerana Din                                                                                                                                    | 14/7/2023          |
| 1       | Birth anniversary of Late Wamanrao Wanmali                                                                                                     | 14/1/2023          |
| 2       | Seva Din                                                                                                                                       | 10/8/2023          |
|         | (Death anniversary Late Kishorbhau Wanmali                                                                                                     |                    |
| 3       | Teacher's Day                                                                                                                                  | 5/9/2023           |
| 4       | Talent Hunt                                                                                                                                    | 23/9/2023          |
| 5       | Mahatma Gandhi Jayanti & Lalbahaddur Shastri Jayanti                                                                                           | 2/10/2023          |
| 6       | Wachan Prerana Din . ( Birth anniversary of APJ Abdul Kalam)                                                                                   | 15/10/2023         |
| 7       | National Unity Day<br>(Birth Anniversary of Sardar Wallabbhai Patel)                                                                           | 31/10/2023         |
| 8       | Sarwa Sant Smruti Din.<br>(Death Anniversary of Rastrasant Tukadoji Maharaj)                                                                   | 02/11/2023         |
| 9       | National Education Day (Birth Anniversary of Maulana Abdul Kalam Azad )                                                                        | 11/11/2023         |
| 10      | Good Governance Day<br>(Birth Anniversary of Atalbihari Wajpeyee )                                                                             | 25 /12/2023        |
| 11      | Yuvarang                                                                                                                                       | 1 - 2 January 2024 |
| 11      | Hutatma Din (Death Anniversary of Mahatma Gandhi)                                                                                              | 30/1/2024          |
| 10      | Death Anniversary Late Wamanravji Wanmali                                                                                                      | 13/2/2024          |
| 11      | Chhatrapati Shiwaji Majaraj Jayanti                                                                                                            | 17/02/2024         |
|         | Districts level Youth Parliament Programme                                                                                                     | 6 Marh 2024        |
| 12      | Gramjayanti<br>(Rastrasant Tukadoji Maharaj Jayanti)                                                                                           | 30/04/2024         |
|         | Achievement                                                                                                                                    |                    |
|         | Ajit Kukdakar, a student of the college got the first ra                                                                                       | ank in the         |
| 1       | university level Inter Collegiate Cultural Competition                                                                                         |                    |
| 1       | (Endradhanushya Spardha)                                                                                                                       |                    |
| 2       | One student of the college secured 1 <sup>st</sup> rank in the talu competition conducted by Tehsil Office Armori on the National Voter's Day. | •                  |