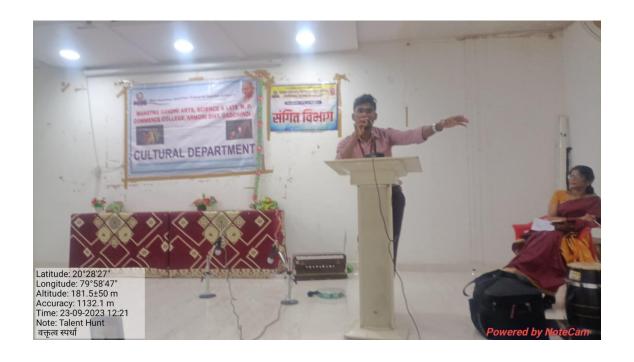

## CULTURAL DEPARTMENT

MAHATMA GANDHI ARTS, SCIENCE AND LATE N.P. COMMERCE COLLEGE, ARMORI DIST. GADCHIROLI (M.S.) Pin Code- 441208

#### Index

| Sr. No. | Name of Activity                                                                                                                               | Date               |
|---------|------------------------------------------------------------------------------------------------------------------------------------------------|--------------------|
| 1       | Prerana Din                                                                                                                                    | 14/7/2023          |
| 1       | Birth anniversary of Late Wamanrao Wanmali                                                                                                     | 14/1/2023          |
| 2       | Seva Din                                                                                                                                       | 10/8/2023          |
|         | (Death anniversary Late Kishorbhau Wanmali                                                                                                     |                    |
| 3       | Teacher's Day                                                                                                                                  | 5/9/2023           |
| 4       | Talent Hunt                                                                                                                                    | 23/9/2023          |
| 5       | Mahatma Gandhi Jayanti & Lalbahaddur Shastri Jayanti                                                                                           | 2/10/2023          |
| 6       | Wachan Prerana Din . ( Birth anniversary of APJ Abdul Kalam)                                                                                   | 15/10/2023         |
| 7       | National Unity Day<br>(Birth Anniversary of Sardar Wallabbhai Patel)                                                                           | 31/10/2023         |
| 8       | Sarwa Sant Smruti Din.<br>(Death Anniversary of Rastrasant Tukadoji Maharaj)                                                                   | 02/11/2023         |
| 9       | National Education Day (Birth Anniversary of Maulana Abdul Kalam Azad )                                                                        | 11/11/2023         |
| 10      | Good Governance Day<br>(Birth Anniversary of Atalbihari Wajpeyee )                                                                             | 25 /12/2023        |
| 11      | Yuvarang                                                                                                                                       | 1 - 2 January 2024 |
| 11      | Hutatma Din (Death Anniversary of Mahatma Gandhi)                                                                                              | 30/1/2024          |
| 10      | Death Anniversary Late Wamanravji Wanmali                                                                                                      | 13/2/2024          |
| 11      | Chhatrapati Shiwaji Majaraj Jayanti                                                                                                            | 17/02/2024         |
|         | Districts level Youth Parliament Programme                                                                                                     | 6 Marh 2024        |
| 12      | Gramjayanti<br>(Rastrasant Tukadoji Maharaj Jayanti)                                                                                           | 30/04/2024         |
|         | Achievement                                                                                                                                    |                    |
|         | Ajit Kukdakar, a student of the college got the first ra                                                                                       | ank in the         |
| 1       | university level Inter Collegiate Cultural Competition                                                                                         |                    |
| 1       | (Endradhanushya Spardha)                                                                                                                       |                    |
| 2       | One student of the college secured 1 <sup>st</sup> rank in the talu competition conducted by Tehsil Office Armori on the National Voter's Day. | •                  |